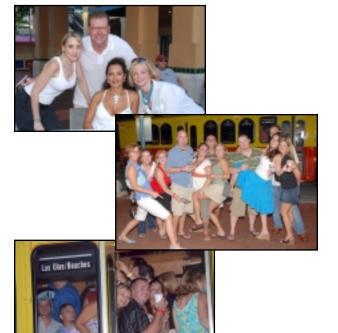

## 2007 Fund-Raising Events:

Fort Lauderdale Bus Loop on August 10<sup>th</sup>. The event drew 760 guests! Five charities were involved, including the Jessica June Children's Cancer Foundation.

J.J.'s Spring Fling Party, "Loosen Up Your Buttons" on May 23<sup>rd</sup> at the Pelican Landing, sponsored by the Hyatt Regency Pier 66 Marina.